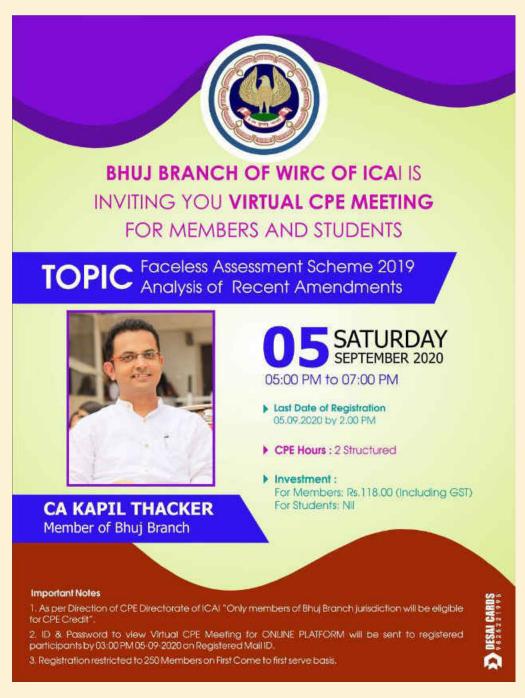

# Bhuj Branch has organized Virtual CPE Meeting on "Faceless Assessment Scheme 2019 – Analysis of Recent Amendments

Organized on 05<sup>th</sup> September 2020

Speaker:-CA Kapil Thacker

Bhuj Branch jointly with Gandhidham and Anand Branches has organized Virtual CPE Meeting on "Commonly found Non-Compliance / Errors – Form 3CA / 3CB / 3CD Tax Audit Report under Section 44AB of the Income Tax Act, 1961