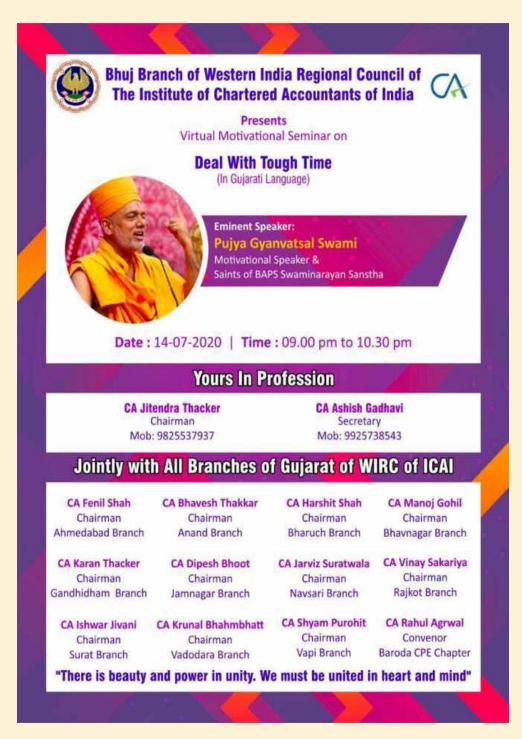

**Released Readers retreat** compilation of books reading review by members of Branch in May 2020.

Branch has hosted Virtual **Motivational seminar** with expert speaker Gyan Vatsal Swami on topics of "Deal With Tough Time", joinly with **all 12 branches of Gujarat** in July 2020. Its proud moment for our branch to united all Branches of Gujarat as sign of Unity.

# Bhuj Branch jointly with all branches (12 Branches) of Gujarat have organized Devine motivational Speech virtual seminar on "Deal with tough time"

Organized on 14-07-2020

Speaker:- PujyaGyanvatsal Swami (BAPS)

CA Jitendra Thacker Bhuj Branch chairman, CA Fenil Shah Ahmedabad Branch chairman and PujyaGyanvatsal Swami and other Branch Chairman.