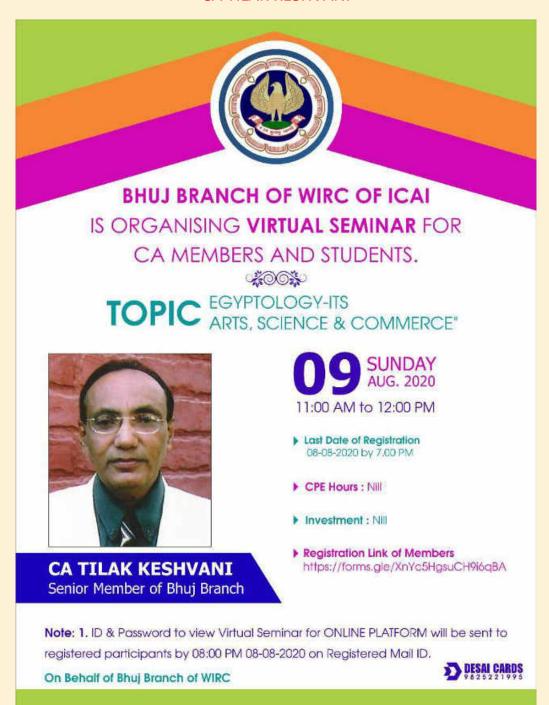

# Bhuj Branch has organized Virtual Meet on "Egyptology-Its Arts, Science & Commerce" Attended by 35+ Participants

Organized on 09<sup>th</sup> August 2020

Speaker:-CA TILAK KESHVANI

### **Photographs of Virtual Meetings**