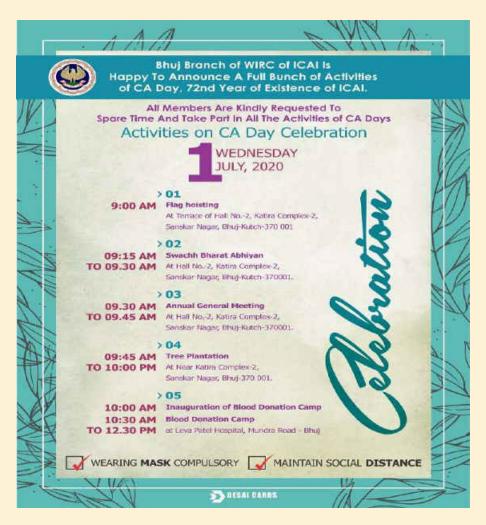

#### **Celebrated Days**

Various Programs/celebration arranged like Yog day, Sports Day, Republic Day, Independence day, Women's day Gandhi Jayanti and Holi/Dhuleti physically..

We have also celebrated **CA day** with Blood donation Camp, Swachchh Bharat Abhiyan Project and Tree Plantation **as per requirement and Standard & guideline of ICAI** 