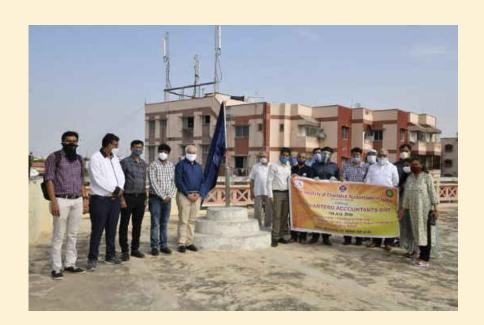

#### **Celebrated Days**

Various Programs/celebration arranged like Yog day, Sports Day, Republic Day, Independence day, Women's day Gandhi Jayanti and Holi/Dhuleti physically..

We have also celebrated **CA day** with Blood donation Camp, Swachchh Bharat Abhiyan Project and Tree Plantation **as per requirement and Standard & guideline of ICAI** 