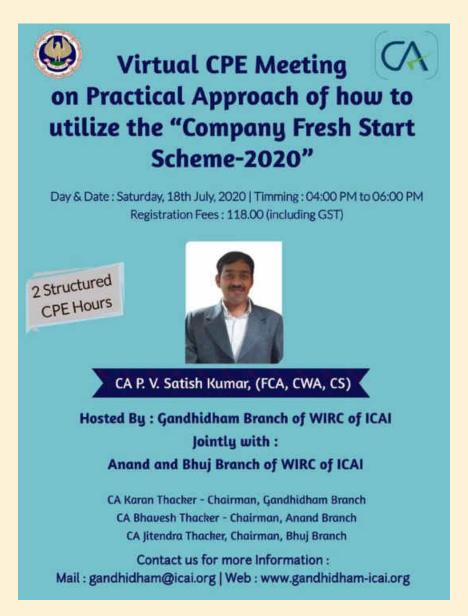

## Virtual CPE Meeting on Practical Approach of how to utilize the "Company Fresh Start Scheme - 2020"

Organized on 18th July 2020 From 4:00 PM to 06:00 PM

Bhuj Branch jointly with Gandhidham(Host) and Anand Branches organized Virtual CPE on Practical Approach of how to utilize the "Company Fresh Start Scheme-2020" by CA P V Satish Kumar, (CWA, CS) on 18-07-2020 attended by 50+ participants.

### Photo of CPE on 18/07/2020 Bhuj Branch Chairman CA Jitendra Thacker Address during CPE

## Gandhidham Branch (Host) Chairman CA Karan Thacker during CPE

## Speaker CA PV Satish Kumar