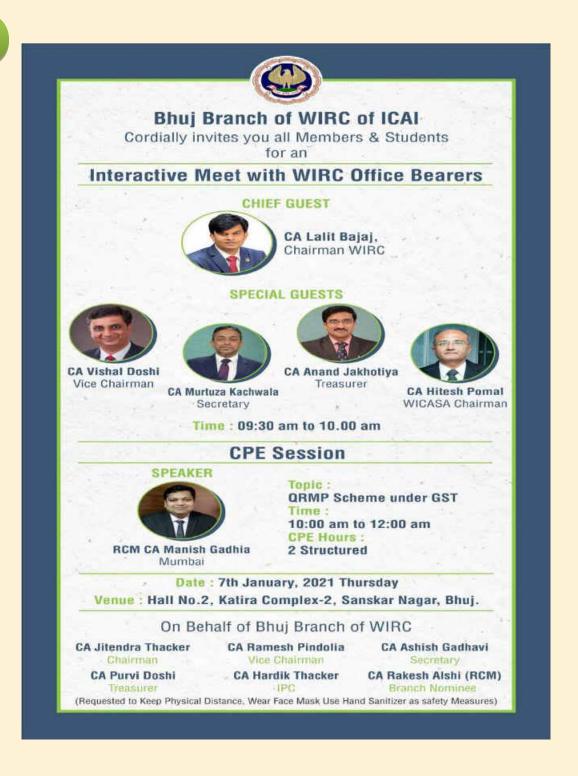

#### The month that was – January/February 2021

- -Bhuj Branch has arranged **Interactive Meet with WIRC Chairman and all Office Bearers a**long with Physical CPE Session on QRMP Scheme under GST on 07-01-2021 at Branch Premises.
- Bhuj Branch of WICASA has arranged **Quiz, Elocution and Talent** Search program for the benefit of Students at Branch Premises at Branch Premises on 16-01-2021 for the benefit of students.

#### **Interactive Meeting with WIRC Office Bearers**

Interactive Meeting with WIRC Office Bearers was arranged physical mode on 07-01-2021 at Bhuj & Virtually on 06-06-2021.