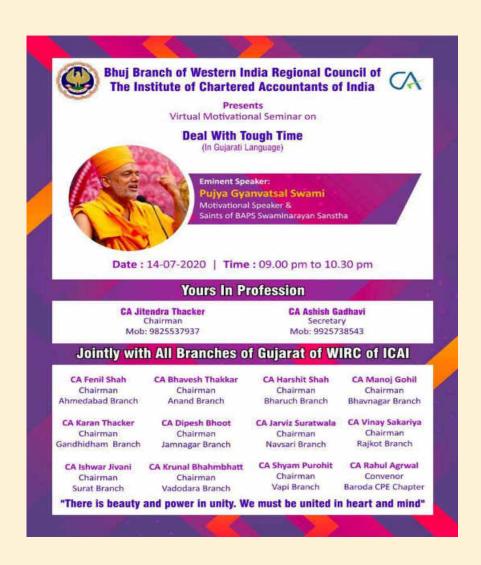

**Released Readers retreat** compilation of books reading review by members of Branch in May 2020.

Branch has hosted Virtual **Motivational seminar** with expert speaker Gyan Vatsal Swami on topics of "Deal With Tough Time", joinly with **all 12 branches of Gujarat** in July 2020. Its proud moment for our branch to united all Branches of Gujarat as sign of Unity.

Speakers:- CCM CA AniketTalati Special Invitee : MP VinodChavda

All Chamber of Commerce of Commerce of Kutch District

**3.Bhuj Branch jointly with all branches (12 Branches) of Gujarat have organized Devine motivational Speech virtual seminar on "Deal with tough time"** Organized on 14-07-2020 for Members and family members as per time demands and for unity of all Branches in Gujarat

Speaker:- PujyaGyanvatsal Swami (BAPS)

4. Bhuj Branch website launch with worthy hands of Chief Guest Vice President of ICAI in Presence of CCM Aniketbhai Talati on 28-12-20

5. Interactive Meeting with WIRC Chairman and office bearers Physically at Bhuj Branch on 07-01-2021

# Bhuj Branch jointly with all branches (12 Branches) of Gujarat have organized Devine motivational Speech virtual seminar on "Deal with tough time"

Organized on 14-07-2020

Speaker:- PujyaGyanvatsal Swami (BAPS)

CA Jitendra Thacker Bhuj Branch chairman, CA Fenil Shah Ahmedabad Branch chairman and PujyaGyanvatsal Swami and other Branch Chairman.