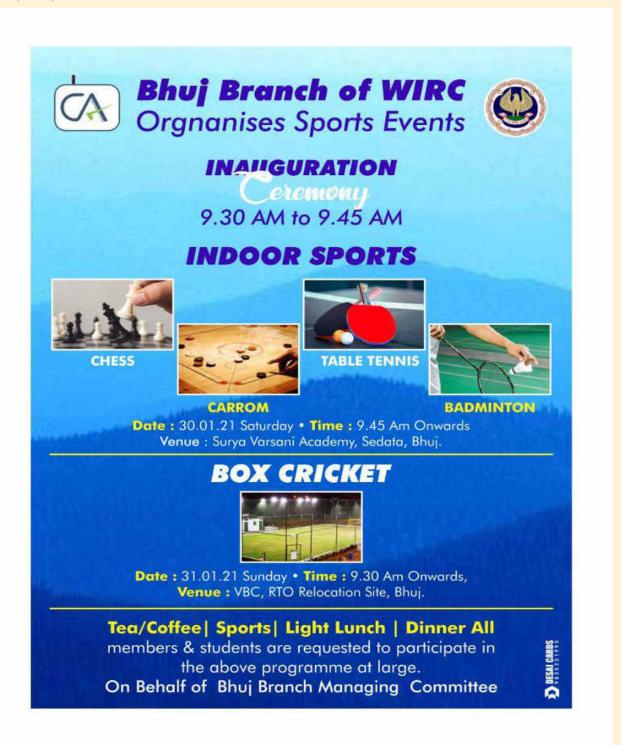

- Office Bearers (CA Jitendra Thacker & CA Ramesh Pindolia) of Bhuj Branch along with CA Jagrutbhai Anjaria & Jenny Furia have positive and fruitful Discussion with Kachchh University authorized officials for the Sign of MOU for mutual benefit 16-01-2021 and MOU finalization is in process with Kachchh University.
- -Bhuj Branch jointly with Gandhidham Branch has arranged **Interactive Meet President and Vice Presidents a**long with CCM & RCM on 17-01-2021 at Gandhidham.
- Bhuj Branch has day arranged Sports day (Chess, Carrom, Badminton, Table Tennis & Box Cricket) for the benefit of Members and Students on 30-01-2021 & 31-01-2021.
- Bhuj Branch has celebrated **Republic Day** Celebrated with Income Tax Department Bhuj on 26/01/2021 at Income Tax office
- -Bhuj Branch has organized CPE Program on Clause by clause Analysis of Finance Bill 2021 with Speaker our Branch member CA Jekil Shah and CA Venil Shah on immediately next day of presentation of Budget (02-02-2020)
- Bhuj Branch has day arranged **friendly cricket matches** with Gandhidham Branch Members and Students on 13-02-2021 and won all the matches.