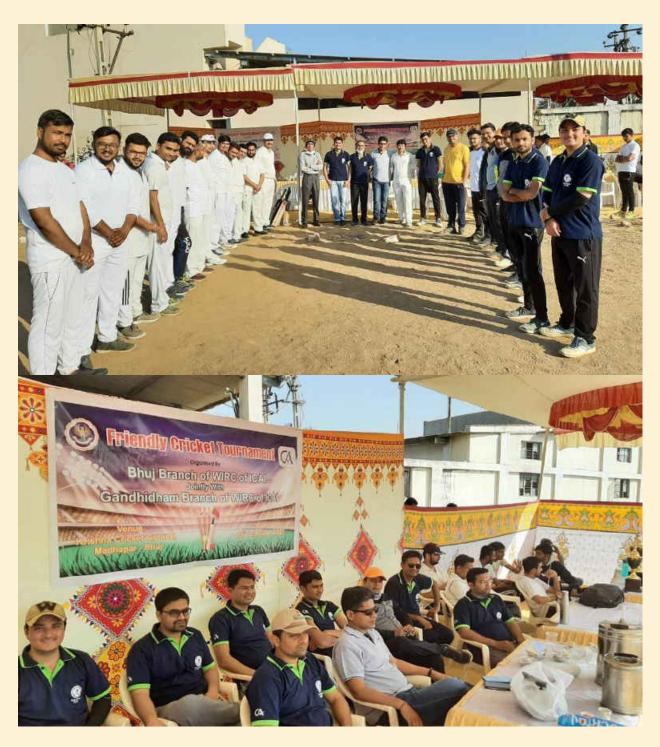

- Office Bearers (CA Jitendra Thacker & CA Ramesh Pindolia) of Bhuj Branch along with CA Jagrutbhai Anjaria & Jenny Furia have positive and fruitful Discussion with Kachchh University authorized officials for the Sign of MOU for mutual benefit 16-01-2021 and MOU finalization is in process with Kachchh University.
- -Bhuj Branch jointly with Gandhidham Branch has arranged **Interactive Meet President and Vice Presidents a**long with CCM & RCM on 17-01-2021 at Gandhidham.
- Bhuj Branch has day arranged Sports day (Chess, Carrom, Badminton, Table Tennis & Box Cricket) for the benefit of Members and Students on 30-01-2021 & 31-01-2021.
- Bhuj Branch has celebrated **Republic Day** Celebrated with Income Tax Department Bhuj on 26/01/2021 at Income Tax office
- -Bhuj Branch has organized CPE Program on Clause by clause Analysis of Finance Bill 2021 with Speaker our Branch member CA Jekil Shah and CA Venil Shah on immediately next day of presentation of Budget (02-02-2020)
- Bhuj Branch has day arranged **friendly cricket matches** with Gandhidham Branch Members and Students on 13-02-2021 and won all the matches.

Arrangement for Distribution of **Unique Quality T-Shirt** as sign of Unity for the member of Bhuj Branch with Very Concessional Rate

-Arranged **friendly cricket match** with Gandhidham Branch Members and Students on 13-02-2021 and won all the matches.