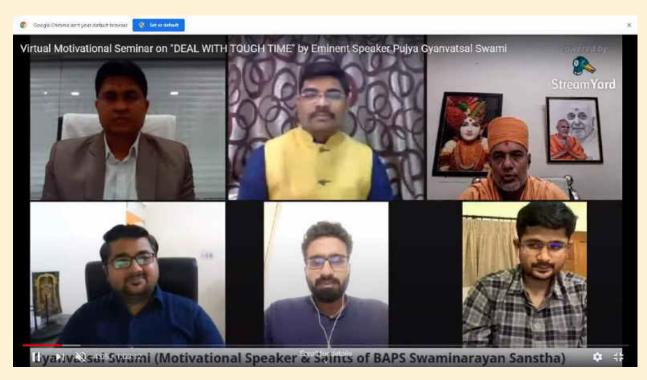

**Released Readers retreat** compilation of books reading review by members of Branch in May 2020.

Branch has hosted Virtual **Motivational seminar** with expert speaker Gyan Vatsal Swami on topics of "Deal With Tough Time", joinly with **all 12 branches of Gujarat** in July 2020. Its proud moment for our branch to united all Branches of Gujarat as sign of Unity.

Speakers:- CCM CA AniketTalati Special Invitee : MP VinodChavda

All Chamber of Commerce of Commerce of Kutch District

**3.Bhuj Branch jointly with all branches (12 Branches) of Gujarat have organized Devine motivational Speech virtual seminar on "Deal with tough time"** Organized on 14-07-2020 for Members and family members as per time demands and for unity of all Branches in Gujarat

Speaker:- PujyaGyanvatsal Swami (BAPS)

4. Bhuj Branch website launch with worthy hands of Chief Guest Vice President of ICAI in Presence of CCM Aniketbhai Talati on 28-12-20

5. Interactive Meeting with WIRC Chairman and office bearers Physically at Bhuj Branch on 07-01-2021

# Bhuj Branch jointly with all branches (12 Branches) of Gujarat have organized Devine motivational Speech virtual seminar on "Deal with tough time"

Organized on 14-07-2020

Speaker:- PujyaGyanvatsal Swami (BAPS)

CA Jitendra Thacker Bhuj Branch chairman, CA Fenil Shah Ahmedabad Branch chairman and PujyaGyanvatsal Swami and other Branch Chairman.