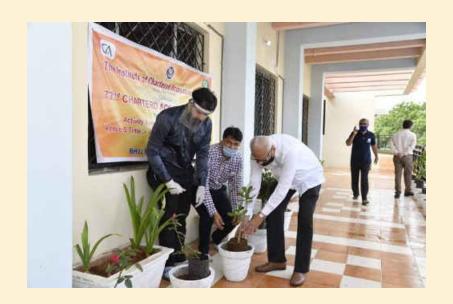

#### **Celebrated Days**

Various Programs/celebration arranged like Yog day, Sports Day, Republic Day, Independence day, Women's day Gandhi Jayanti and Holi/Dhuleti physically..

We have also celebrated **CA day** with Blood donation Camp, Swachchh Bharat Abhiyan Project and Tree Plantation **as per requirement and Standard & guideline of ICAI** 