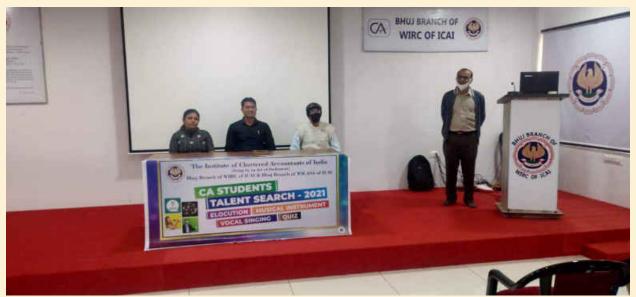

#### The month that was – January/February 2021

- -Bhuj Branch has arranged **Interactive Meet with WIRC Chairman and all Office Bearers a**long with Physical CPE Session on QRMP Scheme under GST on 07-01-2021 at Branch Premises.
- Bhuj Branch of WICASA has arranged **Quiz, Elocution and Talent** Search program for the benefit of Students at Branch Premises at Branch Premises on 16-01-2021 for the benefit of students.