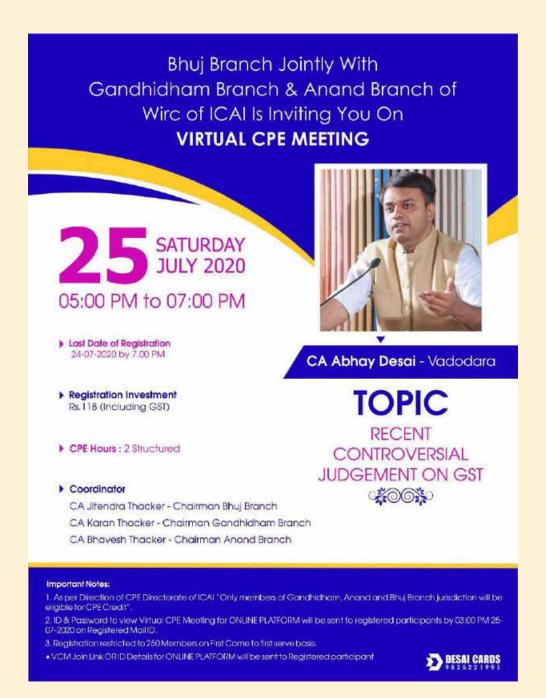

### Bhuj Branch jointly with Gandhidham and Anand Branches organized Virtual CPE on "Controversial Judgments on GST" attended by 98 participants

Organized on 25<sup>th</sup> July 2020

Speaker:-CA Abhay Desai

CA Abhay Desai, CA HiralPrajapatiAnand Branch Secretary, CA Jitendra Thacker, Bhuj Branch Chairman, CAJagrutbhaiAnjariya, CA Karan Thacker Gandhidham Branch Chairman, CA Bhavesh Thacker Anand Branch Chairman, CA Ramesh PindoliaBhuj Branch Vice chairman, CA Sanjay ChhotaraGandhidham Branch Chairman.