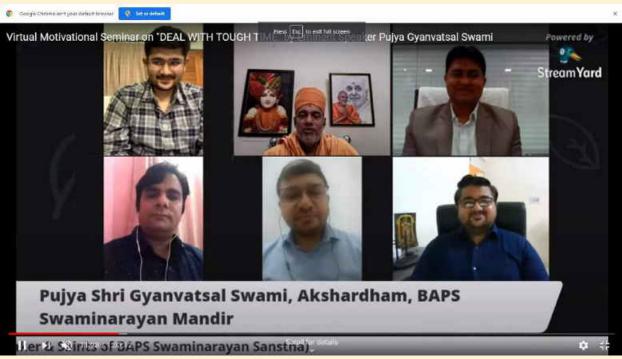

**Released Readers retreat** compilation of books reading review by members of Branch in May 2020.

Branch has hosted Virtual **Motivational seminar** with expert speaker Gyan Vatsal Swami on topics of "Deal With Tough Time", joinly with **all 12 branches of Gujarat** in July 2020. Its proud moment for our branch to united all Branches of Gujarat as sign of Unity.

Speakers:- CCM CA AniketTalati Special Invitee : MP VinodChavda

All Chamber of Commerce of Commerce of Kutch District

**3.Bhuj Branch jointly with all branches (12 Branches) of Gujarat have organized Devine motivational Speech virtual seminar on "Deal with tough time"** Organized on 14-07-2020 for Members and family members as per time demands and for unity of all Branches in Gujarat

Speaker:- PujyaGyanvatsal Swami (BAPS)

4. Bhuj Branch website launch with worthy hands of Chief Guest Vice President of ICAI in Presence of CCM Aniketbhai Talati on 28-12-20

5. Interactive Meeting with WIRC Chairman and office bearers Physically at Bhuj Branch on 07-01-2021

# Bhuj Branch jointly with all branches (12 Branches) of Gujarat have organized Devine motivational Speech virtual seminar on "Deal with tough time"

Organized on 14-07-2020

Speaker:- PujyaGyanvatsal Swami (BAPS)

CA Jitendra Thacker Bhuj Branch chairman, CA Fenil Shah Ahmedabad Branch chairman and PujyaGyanvatsal Swami and other Branch Chairman.