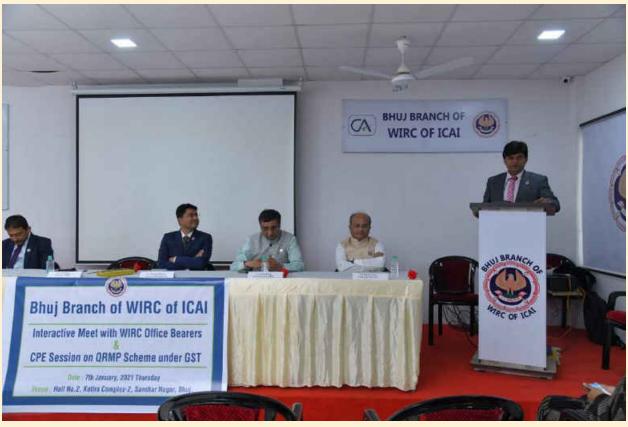

#### The month that was – January/February 2021

- -Bhuj Branch has arranged **Interactive Meet with WIRC Chairman and all Office Bearers a**long with Physical CPE Session on QRMP Scheme under GST on 07-01-2021 at Branch Premises.
- Bhuj Branch of WICASA has arranged **Quiz, Elocution and Talent** Search program for the benefit of Students at Branch Premises at Branch Premises on 16-01-2021 for the benefit of students.

#### **Interactive Meeting with WIRC Office Bearers**

Interactive Meeting with WIRC Office Bearers was arranged physical mode on 07-01-2021 at Bhuj & Virtually on 06-06-2021.