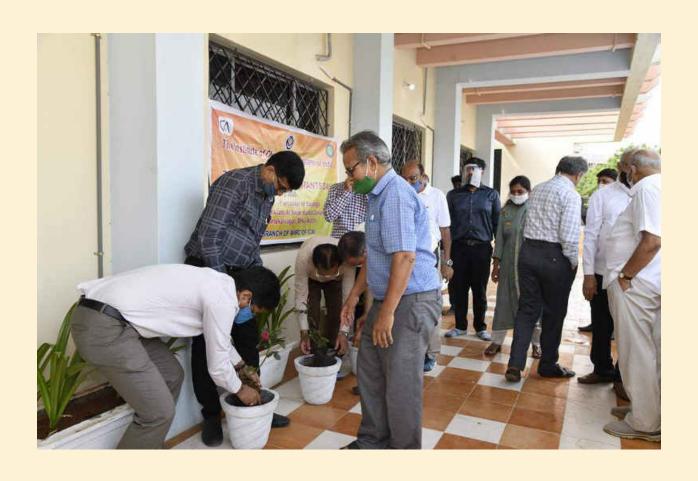

#### **Celebrated Days**

Various Programs/celebration arranged like Yog day, Sports Day, Republic Day, Independence day, Women's day Gandhi Jayanti and Holi/Dhuleti physically..

We have also celebrated **CA day** with Blood donation Camp, Swachchh Bharat Abhiyan Project and Tree Plantation **as per requirement and Standard & guideline of ICAI** 