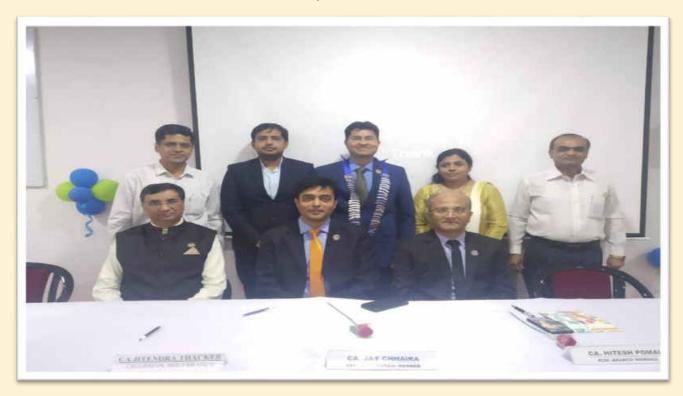

#### **Virtual Meeting Conferences/Seminars**

1 CPE Program on tips for SMP & Business Disruption and Managing Committee Changeover

Organized on 22-02-2020 At Hall No.2, Katira Complex-2, Sanskar Nagar, Bhuj

#### Speaker:-

CA Vishal Doshi CA Jay Chhaira

Speaker: CCM Jay Chhaira, RCM Vishal DoshiSpeacial Guest RCM & Branch

Nominee RCM Hitesh Pomal

2