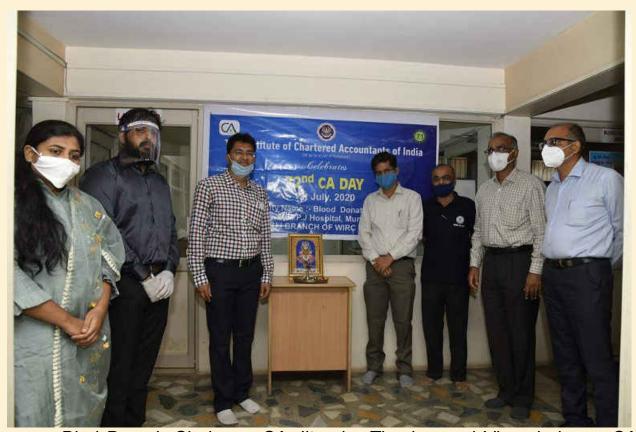

#### **Celebrated Days**

Various Programs/celebration arranged like Yog day, Sports Day, Republic Day, Independence day, Women's day Gandhi Jayanti and Holi/Dhuleti physically..

We have also celebrated **CA day** with Blood donation Camp, Swachchh Bharat Abhiyan Project and Tree Plantation **as per requirement and Standard & guideline of ICAI** 