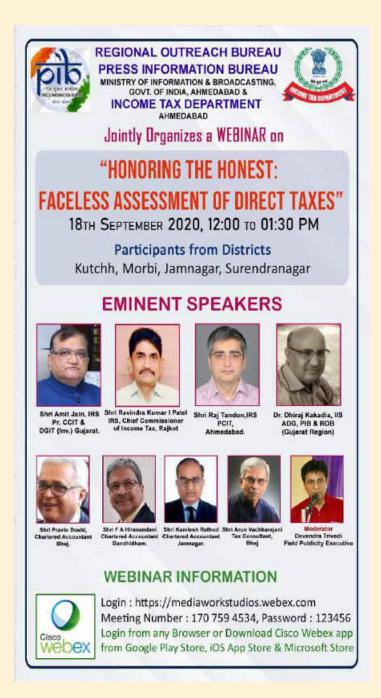

Participated by Bhuj Branch in Webinar on "Honoring the Honest: Faceless Assessment of Direct Taxes" Organized by Income Tax Department on 18-09-2020 from Kachchh, Morbi, Jamnagar & Surendra Nagar having speaker from all district.

Past chairman of Bhuj Branch CA Pravinbhai C. Doshi was one of the speakers in the webinar.

24. Bhuj Branch jointly with Gandhidham(host) and Anand Branches has organised Virtual CPE Meeting on "**Professional Opportunities in Intellectual Property Rights**" by expert speaker CA PurushottamKhandelwalon 10th October, attended by 40+ participants