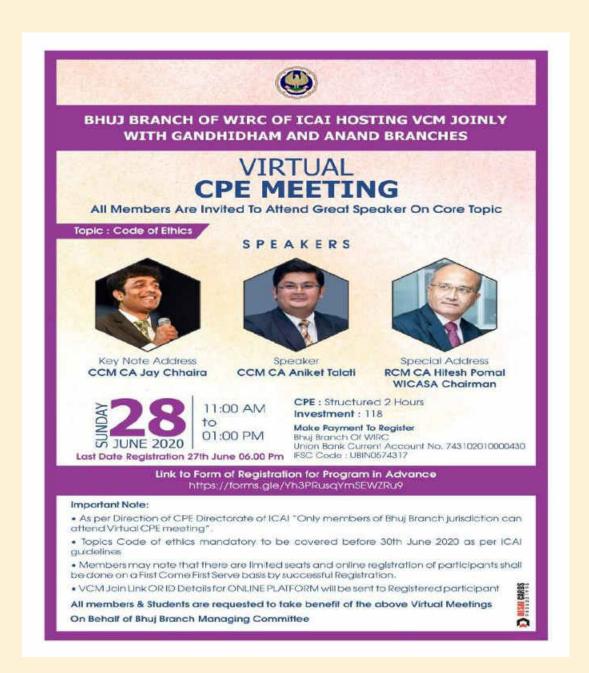

### Structured Virtual Meeting was organized on topic of Code of Ethics

Organized on 28-06-2020

Speakers:- CA Jay Chhaira, CCM,ICAI
CA AniketTalati, CCM, ICAI

### And

Special Invitee CA Hitesh Pomal, WICASA Chairman.