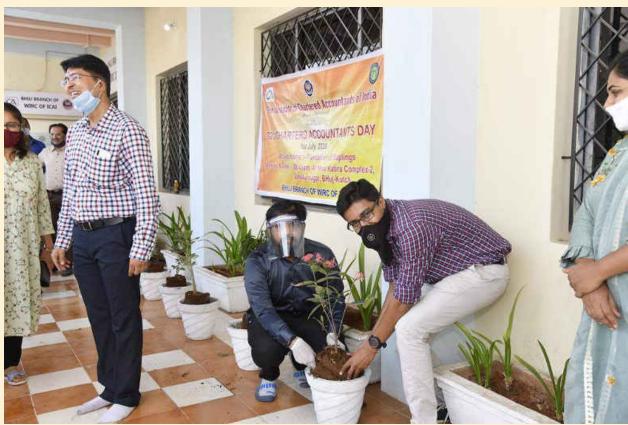

#### **Celebrated Days**

Various Programs/celebration arranged like Yog day, Sports Day, Republic Day, Independence day, Women's day Gandhi Jayanti and Holi/Dhuleti physically..

We have also celebrated **CA day** with Blood donation Camp, Swachchh Bharat Abhiyan Project and Tree Plantation **as per requirement and Standard & guideline of ICAI** 