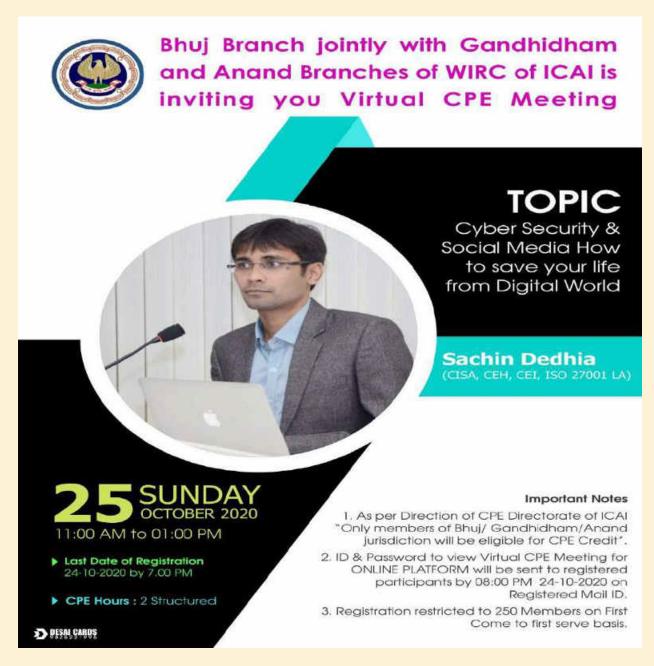

25. Bhuj Branch jointly with Gandhidham and Anand Branches has organised Virtual CPE Meeting on "Cyber Security & Social Media How to save your life from Digital World" by expert speaker SachinDedhia(CISA,CEH,CEI,ISO 27001 LA)on 25th October, 2020 attended by 25+ participants