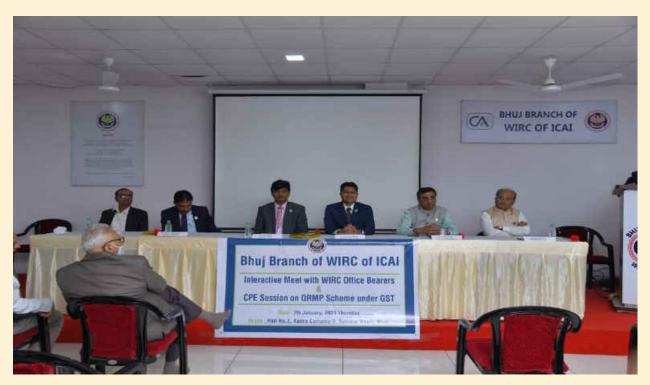

#### The month that was – January/February 2021

- -Bhuj Branch has arranged **Interactive Meet with WIRC Chairman and all Office Bearers a**long with Physical CPE Session on QRMP Scheme under GST on 07-01-2021 at Branch Premises.
- Bhuj Branch of WICASA has arranged **Quiz, Elocution and Talent** Search program for the benefit of Students at Branch Premises at Branch Premises on 16-01-2021 for the benefit of students.

CA Hardik Thacker IPC CA Ashish Gadhavi Secretary

CA Rakesh Alshi (RCM) Branch Nominee

28. Bhuj Branch of WIRC of ICAI Cordially inviting to all members and students for an Interactive PHYSICAL Meet with WIRC Office Bearers & CPE Session on QRMP Scheme under GST