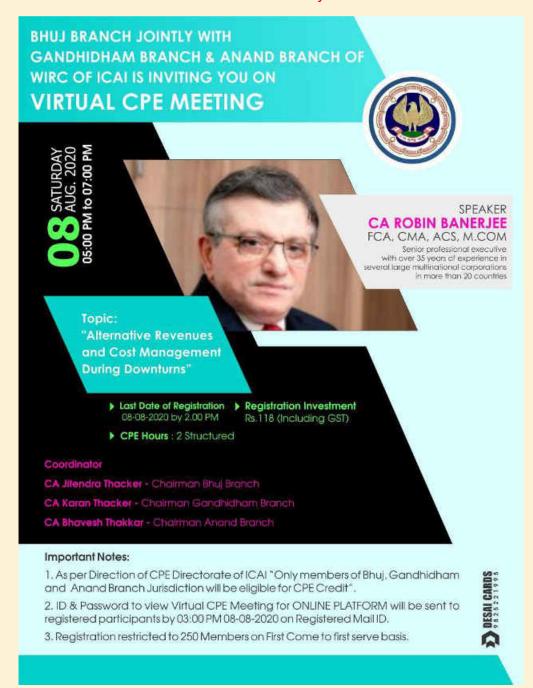

# Bhuj Branch jointly with Gandhidham and Anand Branches organized Virtual CPE Meeting on "Revenue Alternatives and Cost Management in Downturn

Organized on 08<sup>th</sup> August 2020

Speaker:-CA Robin Banerjee