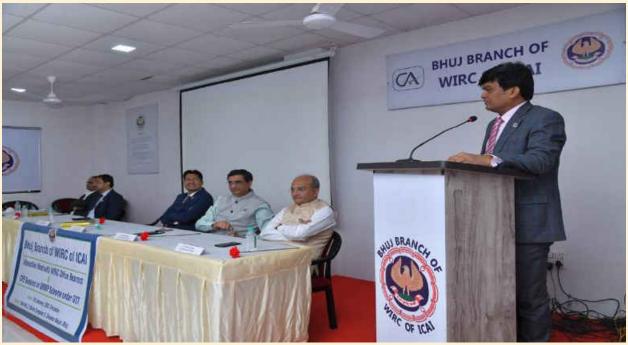

CA Hardik Thacker IPC CA Ashish Gadhavi Secretary

CA Rakesh Alshi (RCM) Branch Nominee

28. Bhuj Branch of WIRC of ICAI Cordially inviting to all members and students for an Interactive PHYSICAL Meet with WIRC Office Bearers & CPE Session on QRMP Scheme under GST

#### The month that was – January/February 2021

- -Bhuj Branch has arranged **Interactive Meet with WIRC Chairman and all Office Bearers a**long with Physical CPE Session on QRMP Scheme under GST on 07-01-2021 at Branch Premises.
- Bhuj Branch of WICASA has arranged **Quiz, Elocution and Talent** Search program for the benefit of Students at Branch Premises at Branch Premises on 16-01-2021 for the benefit of students.