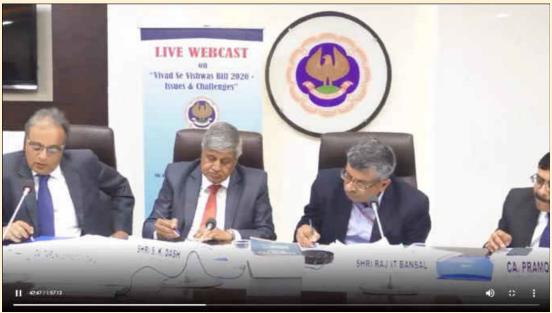

### 2 HRS LIVE WEBCAST ON "VIVAD SE VISHWAS BILL 2020 ISSUES & CHALLENGES"

Organized on 25-02-2020 At Hall No.2, Katira Complex-2, Sanskar Nagar, Bhuj

#### Speakers:-CA TARUN GHIA & CA PRAMOD JAIN