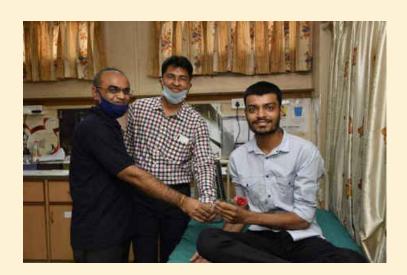

#### **Celebrated Days**

Various Programs/celebration arranged like Yog day, Sports Day, Republic Day, Independence day, Women's day Gandhi Jayanti and Holi/Dhuleti physically..

We have also celebrated **CA day** with Blood donation Camp, Swachchh Bharat Abhiyan Project and Tree Plantation **as per requirement and Standard & guideline of ICAI** 