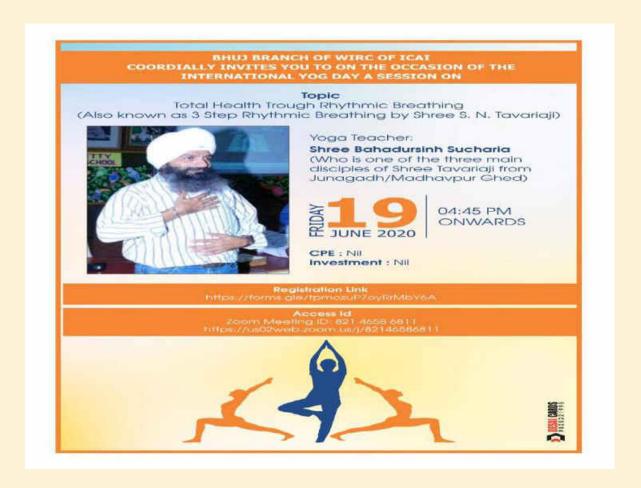

#### **Celebrated Days**

Various Programs/celebration arranged like Yog day, Sports Day, Republic Day, Independence day, Women's day Gandhi Jayanti and Holi/Dhuleti physically..

We have also celebrated **CA day** with Blood donation Camp, Swachchh Bharat Abhiyan Project and Tree Plantation **as per requirement and Standard & guideline of ICAI** 