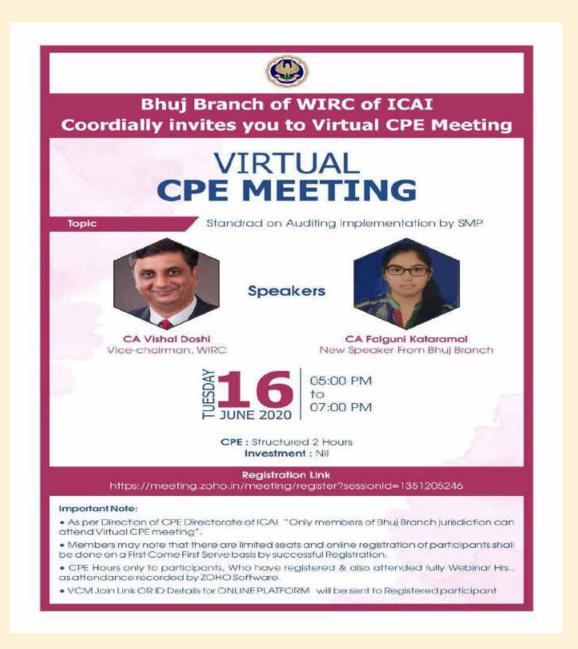

# Structured Virtual CPE was organized on topic of Standard on Auditing Implementation by – SMP

Organized on 16-06-2020

### Speakers:-CA Vishal Doshi, Vice-Chairman, WIRC CA FalguniKatarmal

Virtual Meeting has got huge response and got 120+ registration