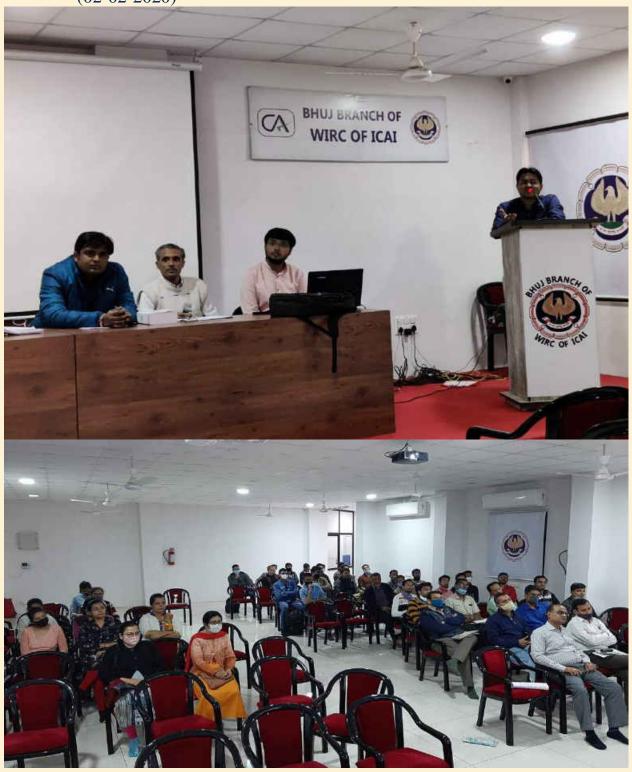

**29.**Bhuj Branch has organized CPE Program on **Clause by clause Analysis of Finance Bill 2021** with Speaker our Branch member CA Jekil Shah and CA Venil Shah on immediately next day of presentation of Budget (02-02-2020)