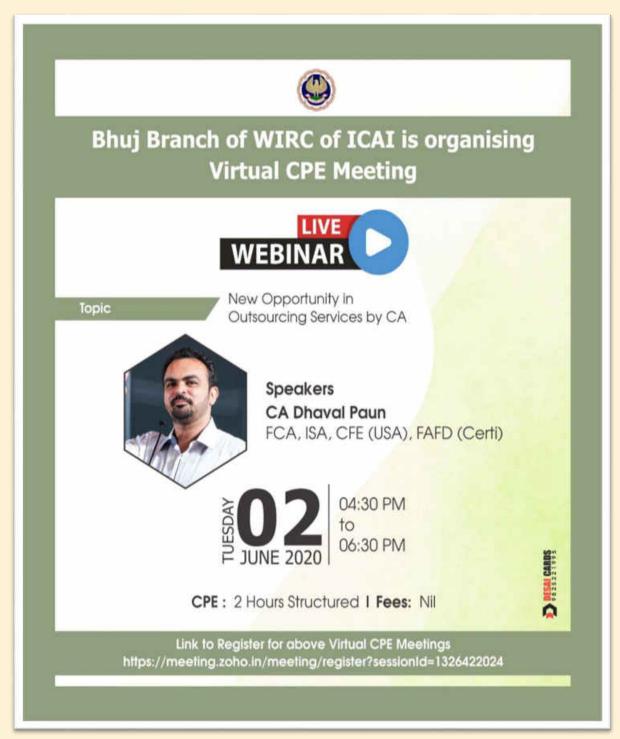

#### **Structured Virtual CPE on topic of Outsourcing of Services**

Organized on 02-06-2020

Speaker:-CA DhavalPaun

Structured Virtual CPE was organized on topic Adopting
Sustainable technology

Organized on 06-06-2020