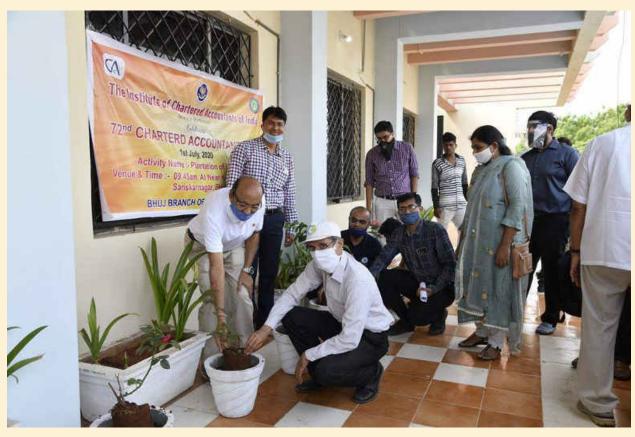

#### **Celebrated Days**

Various Programs/celebration arranged like Yog day, Sports Day, Republic Day, Independence day, Women's day Gandhi Jayanti and Holi/Dhuleti physically..

We have also celebrated **CA day** with Blood donation Camp, Swachchh Bharat Abhiyan Project and Tree Plantation **as per requirement and Standard & guideline of ICAI** 