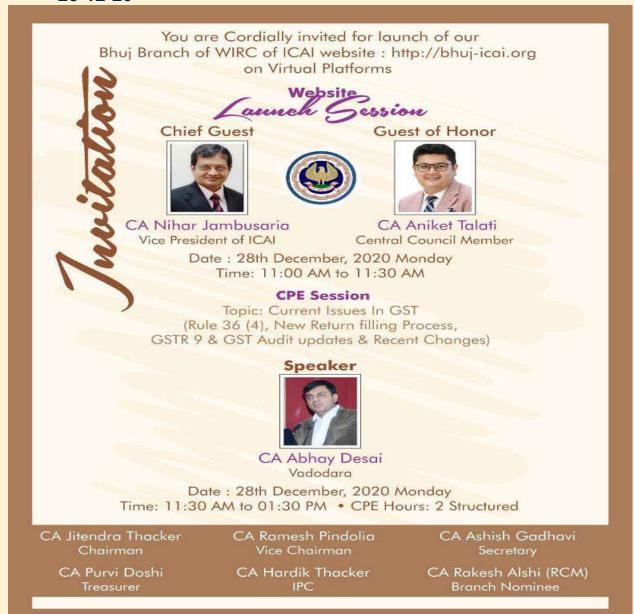

#### Virtual Infrastructure Development related activity

**Bhuj Branch Website bhuj-icai.org** was launched\_with worthy hands of **Vice President of ICAI\_CA Nihar Jambusaria** in the presence of CCM CA Aniketbhai Talati in December-2020

WEBSITE: GANDHIDHAM-ICALORG EMAIL ID: GANDHIDHAM@ICALORG

**27.Branch Website Launched:** Much awaited Bhuj Branch of WIRC of ICAI website <a href="http://bhuj-icai.org">http://bhuj-icai.org</a> launched in Virtual Presence of Chief Guest & Vice President of ICAI CA Nihar Jambusaria & Guest of Honor CCM CA Aniket Talati on 28-12-2020 & Virtual CPE Meeting on "Current Issues In GST" by Expert speaker CA Abhay Desai

You are Cordially invited for launch of our
Bhuj Branch of WIRC of ICAI website : http://bhuj-icai.org
on Virtual Platforms

Website

Chief Guest

CA Nihar Jambusaria Vice President of ICAI

CA Aniket Talati Central Council Member

Guest of Honor

Date: 28th December, 2020 Monday Time: 11:00 AM to 11:30 AM

### **CPE Session**

Topic: Current Issues In GST (Rule 36 (4), New Return filling Process, GSTR 9 & GST Audit updates & Recent Changes)

### Speaker

CA Abhay Desai Vadodara

Date: 28th December, 2020 Monday

Time: 11:30 AM to 01:30 PM • CPE Hours: 2 Structured

CA Jitendra Thacker Chairman

> CA Purvi Doshi Treasurer

CA Ramesh Pindolia Vice Chairman

CA Hardik Thacker IPC CA Ashish Gadhavi Secretary

CA Rakesh Alshi (RCM) Branch Nominee

28. Bhuj Branch of WIRC of ICAI Cordially inviting to all members and students for an Interactive PHYSICAL Meet with WIRC Office Bearers & CPE Session on QRMP Scheme under GST