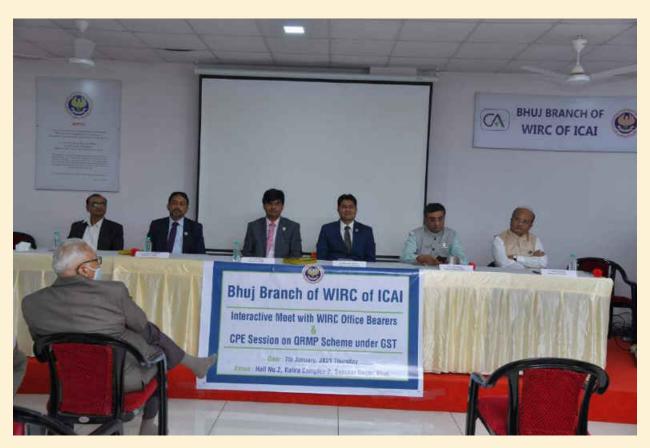

#### The month that was – January/February 2021

- -Bhuj Branch has arranged **Interactive Meet with WIRC Chairman and all Office Bearers a**long with Physical CPE Session on QRMP Scheme under GST on 07-01-2021 at Branch Premises.
- Bhuj Branch of WICASA has arranged **Quiz, Elocution and Talent** Search program for the benefit of Students at Branch Premises at Branch Premises on 16-01-2021 for the benefit of students.

#### **Interactive Meeting with WIRC Office Bearers**

Interactive Meeting with WIRC Office Bearers was arranged physical mode on 07-01-2021 at Bhuj & Virtually on 06-06-2021.