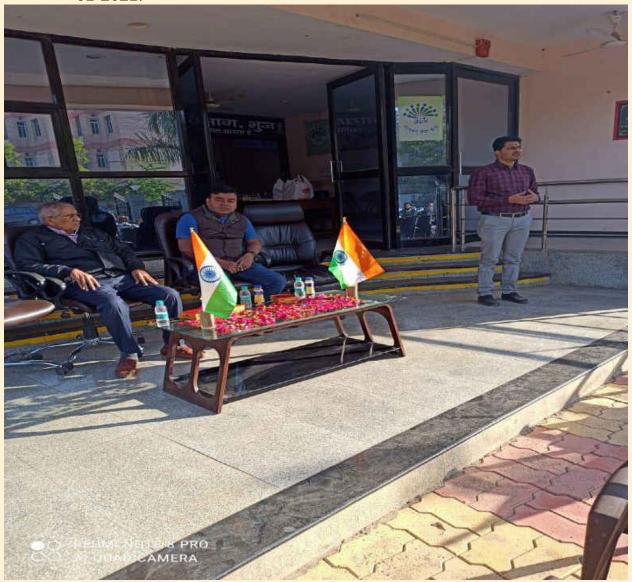

- Office Bearers (CA Jitendra Thacker & CA Ramesh Pindolia) of Bhuj Branch along with CA Jagrutbhai Anjaria & Jenny Furia have positive and fruitful Discussion with Kachchh University authorized officials for the Sign of MOU for mutual benefit 16-01-2021 and MOU finalization is in process with Kachchh University.
- -Bhuj Branch jointly with Gandhidham Branch has arranged **Interactive Meet President and Vice Presidents a**long with CCM & RCM on 17-01-2021 at Gandhidham.
- Bhuj Branch has day arranged Sports day (Chess, Carrom, Badminton, Table Tennis & Box Cricket) for the benefit of Members and Students on 30-01-2021 & 31-01-2021.
- Bhuj Branch has celebrated **Republic Day** Celebrated with Income Tax Department Bhuj on 26/01/2021 at Income Tax office
- -Bhuj Branch has organized CPE Program on Clause by clause Analysis of Finance Bill 2021 with Speaker our Branch member CA Jekil Shah and CA Venil Shah on immediately next day of presentation of Budget (02-02-2020)
- Bhuj Branch has day arranged **friendly cricket matches** with Gandhidham Branch Members and Students on 13-02-2021 and won all the matches.