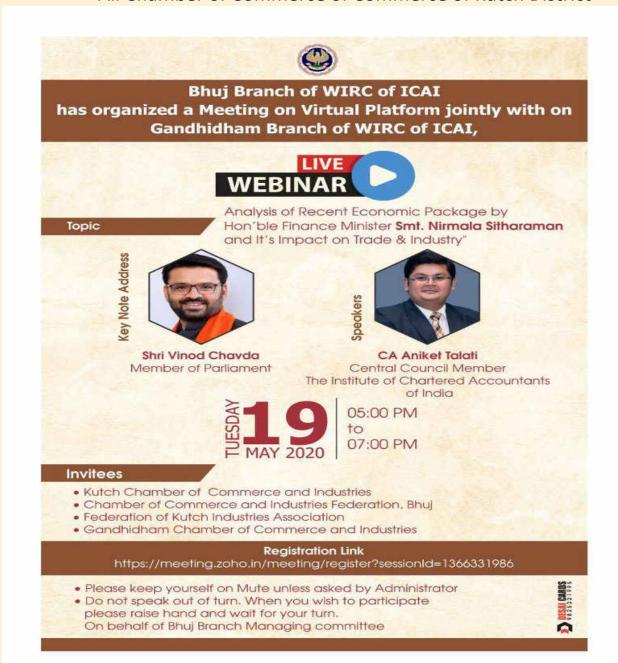

2. Webinar on Analysis of Recent Economic Package by Hon'bleFinance Minister Smt. NirmalaSitharaman and Its Impact on Trade & Industry Organized on 16<sup>th</sup> May 2020 immediately after announcement of Package on 14-05-2020 for spread awareness and getting clarity

Speakers:- CCM CA AniketTalati Special Invitee : MP VinodChavda

All Chamber of Commerce of Commerce of Kutch District

**3.Bhuj Branch jointly with all branches (12 Branches) of Gujarat have organized Devine motivational Speech virtual seminar on "Deal with tough time"** Organized on 14-07-2020 for Members and family members as per time demands and for unity of all Branches in Gujarat

We have also organized various programs with Other Branches of ICAI and **Income Tax Department** on Vivad Se Vishash Scheme in March 2020.

Branch has also organized virtual Program on **analysis of stimulus package** immediately after announcement involving All Chamber of Commerce of Kutch district and MP Vinod Chavda of Kutch District with speaker CCM Aniketbhai Talati.